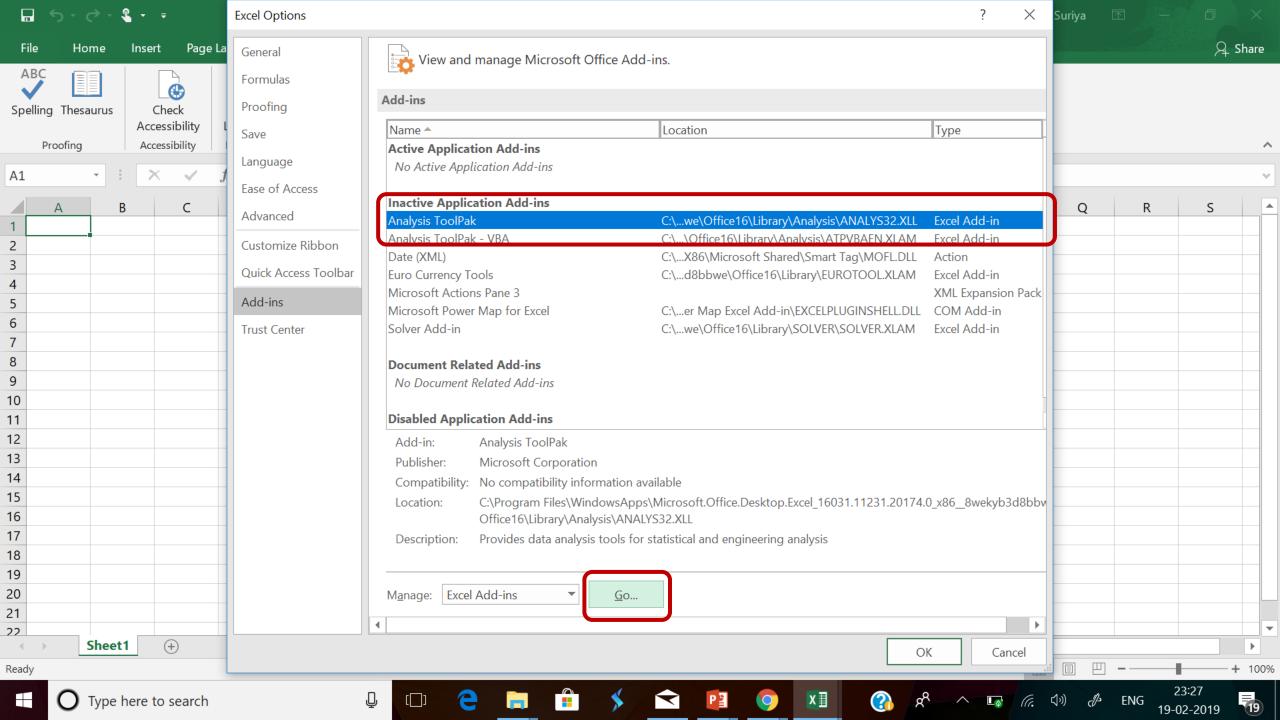

## These instructions apply to Excel 2010, Excel 2013 and Excel 2016

Click the File tab,
Click Options, and
then Click the Add-Ins category.

In the Manage box, select Excel Add-ins and then click Go.

In the Add-Ins available box, select the Analysis ToolPak check box, and then click OK.