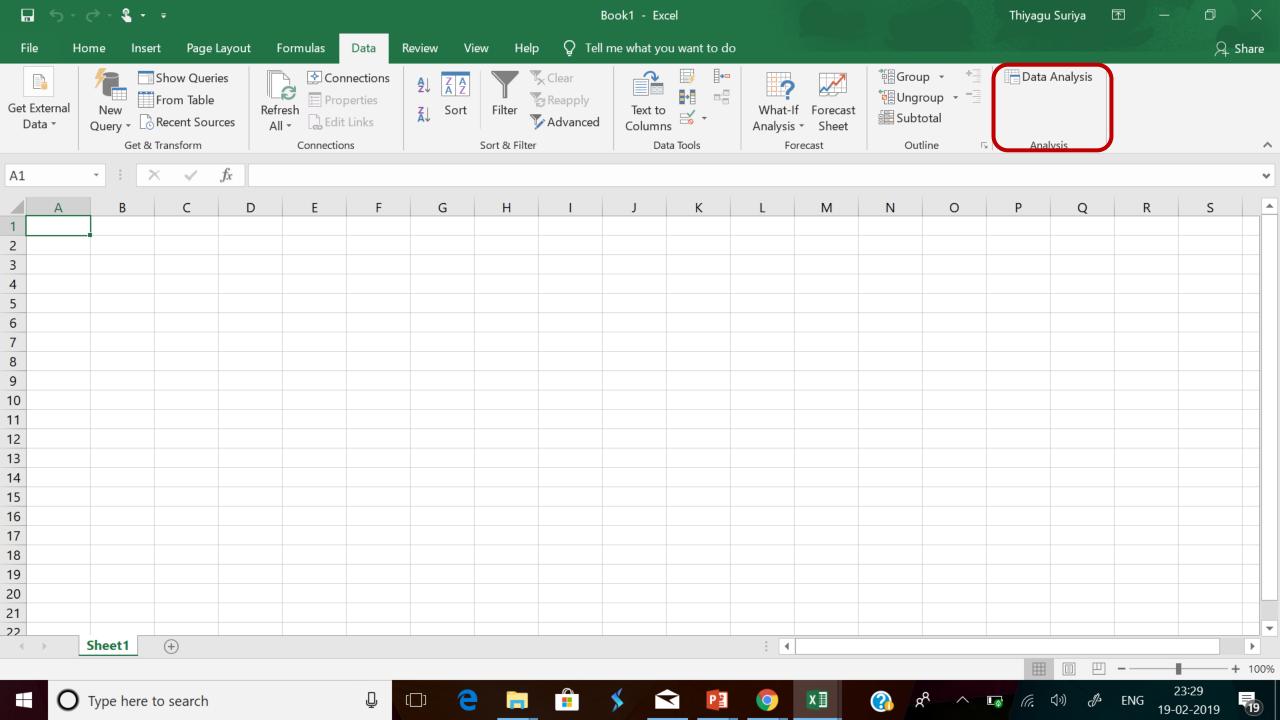

## Data Analysis ToolPak in Excel

Load the Analysis ToolPak add-in - Excel

The Analysis ToolPak is an Excel add-in program that provides data analysis tools for financial, statistical and engineering data analysis.

## These instructions apply to Excel 2010, Excel 2013 and Excel 2016

Click the File tab,
Click Options, and
then Click the Add-Ins category.

In the Manage box, select Excel Add-ins and then click Go.

In the Add-Ins available box, select the Analysis ToolPak check box, and then click OK.