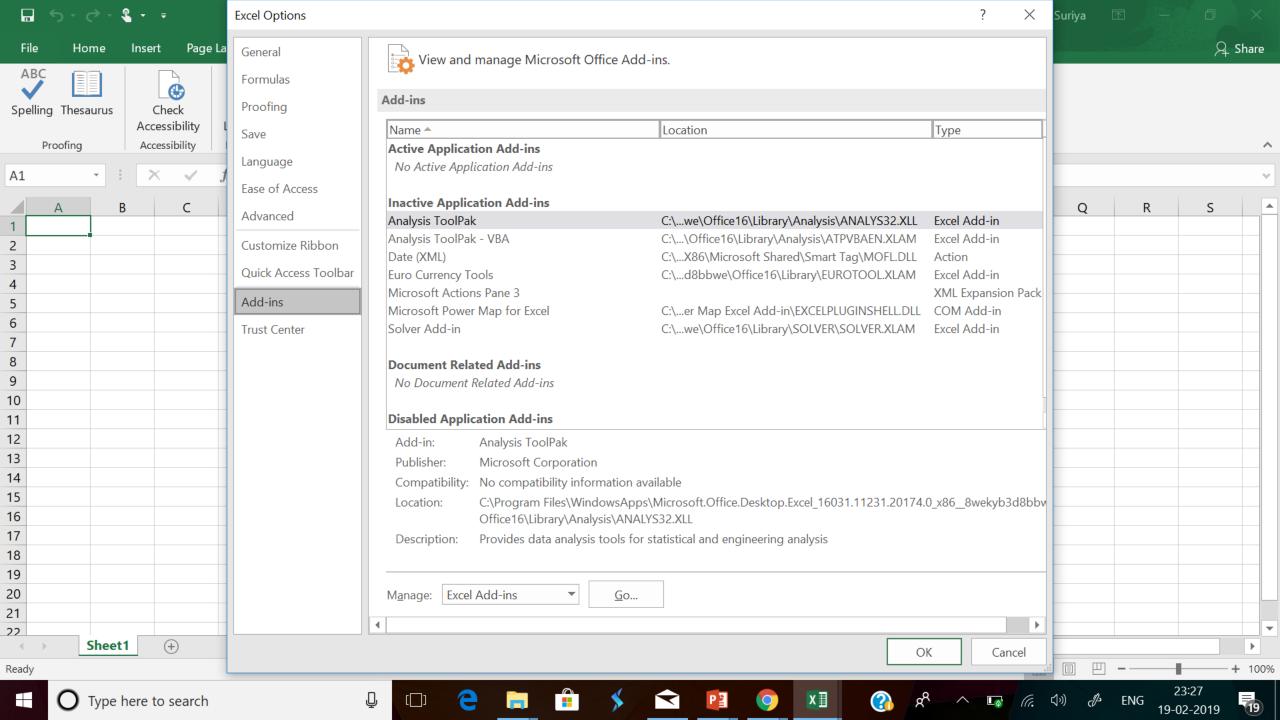

## These instructions apply to Excel 2010, Excel 2013 and Excel 2016

Click the File tab,
Click Options, and
then Click the Add-Ins category.

In the Manage box, select Excel Add-ins and then click Go.

In the Add-Ins available box, select the Analysis ToolPak check box, and then click OK.