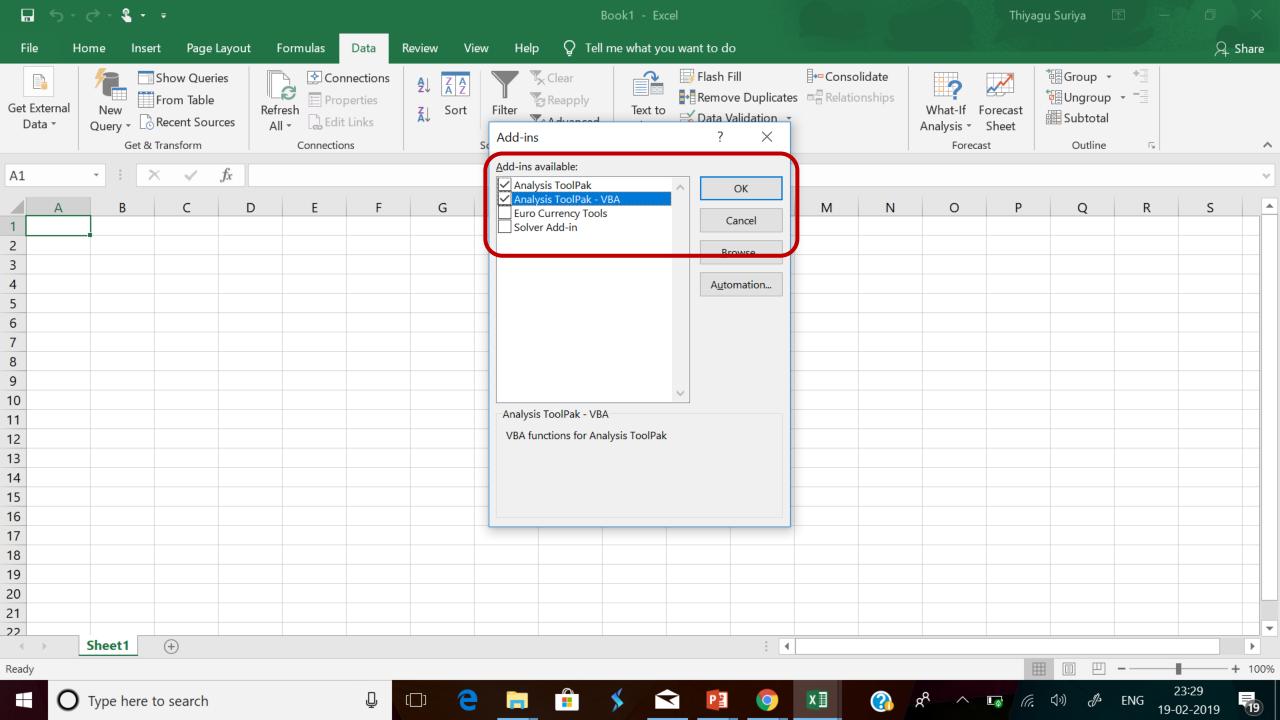

## These instructions apply to Excel 2010, Excel 2013 and Excel 2016

Click the File tab,
Click Options, and
then Click the Add-Ins category.

In the Manage box, select Excel Add-ins and then click Go.

In the Add-Ins available box, select the Analysis ToolPak check box, and then click OK.