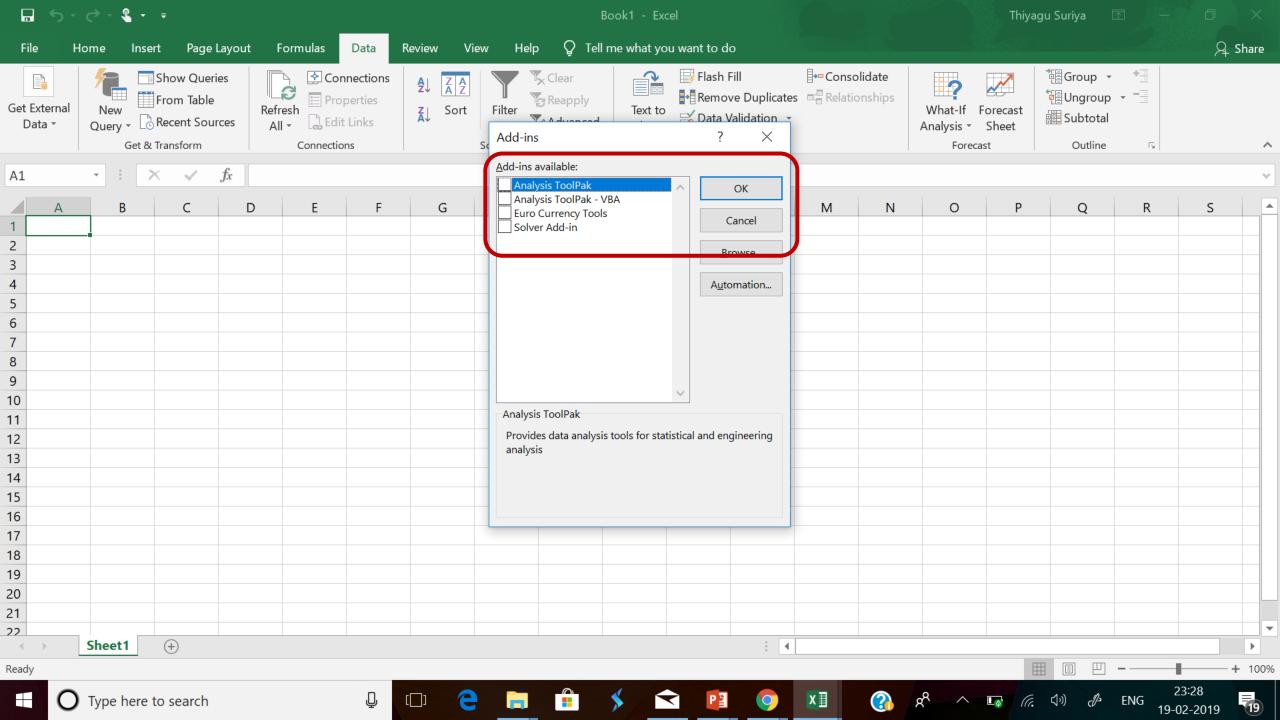

## These instructions apply to Excel 2010, Excel 2013 and Excel 2016

Click the File tab,
Click Options, and
then Click the Add-Ins category.

In the Manage box, select Excel Add-ins and then click Go.

In the Add-Ins available box, select the Analysis ToolPak check box, and then click OK.