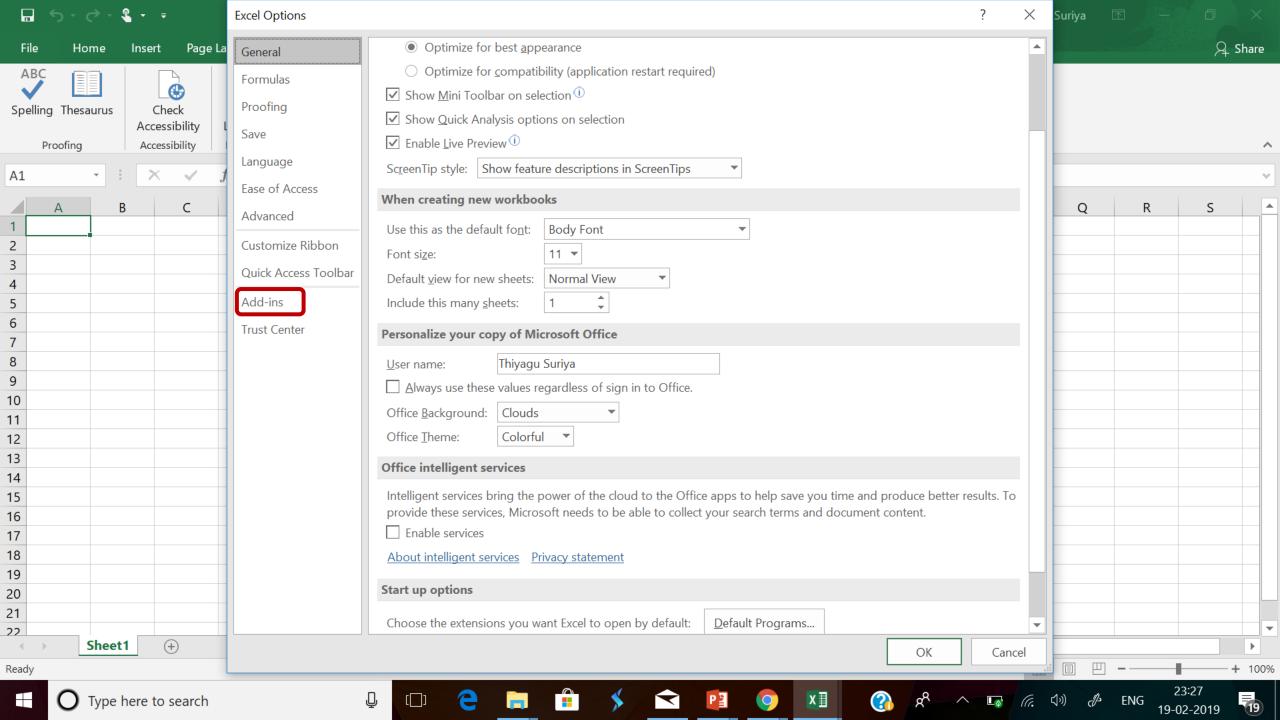

## These instructions apply to Excel 2010, Excel 2013 and Excel 2016

Click the File tab,
Click Options, and
then Click the Add-Ins category.

In the Manage box, select Excel Add-ins and then click Go.

In the Add-Ins available box, select the Analysis ToolPak check box, and then click OK.

• If you are prompted that the Analysis ToolPak is not currently installed on your computer, click Yes to install it.